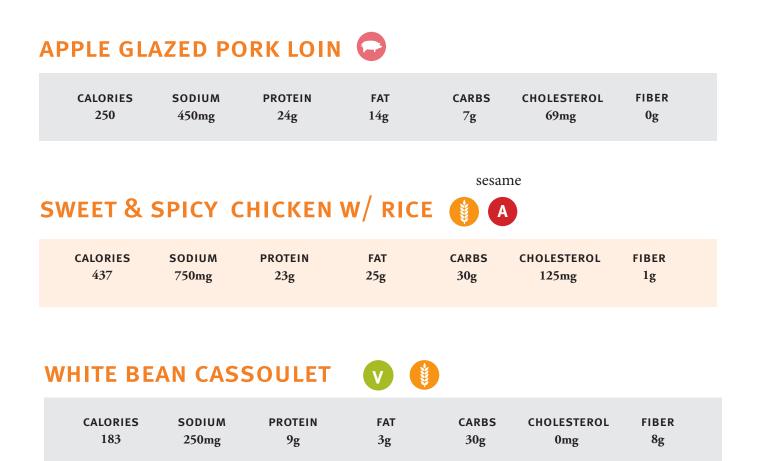

## PORK FRITTER W/ GRAVY 🌒 🕕 💭

| CALORIES | SODIUM | PROTEIN | FAT | CARBS | CHOLESTEROL | FIBER |  |
|----------|--------|---------|-----|-------|-------------|-------|--|
| 300      | 400mg  | 22g     | 18g | 12g   | 92mg        | 2g    |  |
|          | U      | U       | U   | U     | U           | U     |  |